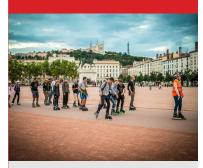

# **RANDONNÉE GÉNÉRATIONS ROLLER**

Every Friday evening at 8.30 pm (10 pm for experienced skaters), starting at the statue on Place Bellecour. Tour of the Lyon area on roller-skates, Max. 200 people. Throughout the year : every Friday from 8.30 PM to midnight.

Free of charge

Place Bellecour - 69002 Lyon 2ème secretaire@generationsroller.fr - www.generationsroller.fr/