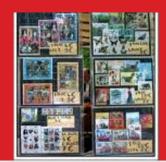

### COMMERCIAL EVENT

Stamps, postcards, phone cards, etc. This market has existed since 1892. Every Sunday from 8.30 AM to 1.30 PM.

MARCHÉ AUX TIMBRES (STAMP MARKET)

Place Bellecour, près du Rectangle pendant les travaux - 69002 Lyon 2ème Tél. 04 72 10 30 30 www.lyon.fr