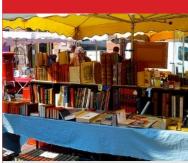

# MARCHÉ AUX LIVRES ANCIENS ET VIEUX PAPIERS CARNOT (BOOK MARKET)

Antique and second-hand books, old papers and postcards. *Every Wednesday from 8 AM to 6 PM.* 

Place Carnot - 69002 Lyon 2ème Tél. **04 26 99 64 90 - 04 72 10 30 30** www.lyon.fr

# MARCHÉ AUX BOUQUINISTES - MARCHÉ AUX LIVRES (BOOK MARKET)

Antique, modern and second-hand books, postcards, comic books, engravings, etc. Fill your library of original and found articles surveying the famous docks of local booksellers. *Throughout the year : every Saturday, Sunday from 10 AM to 6 PM.* 